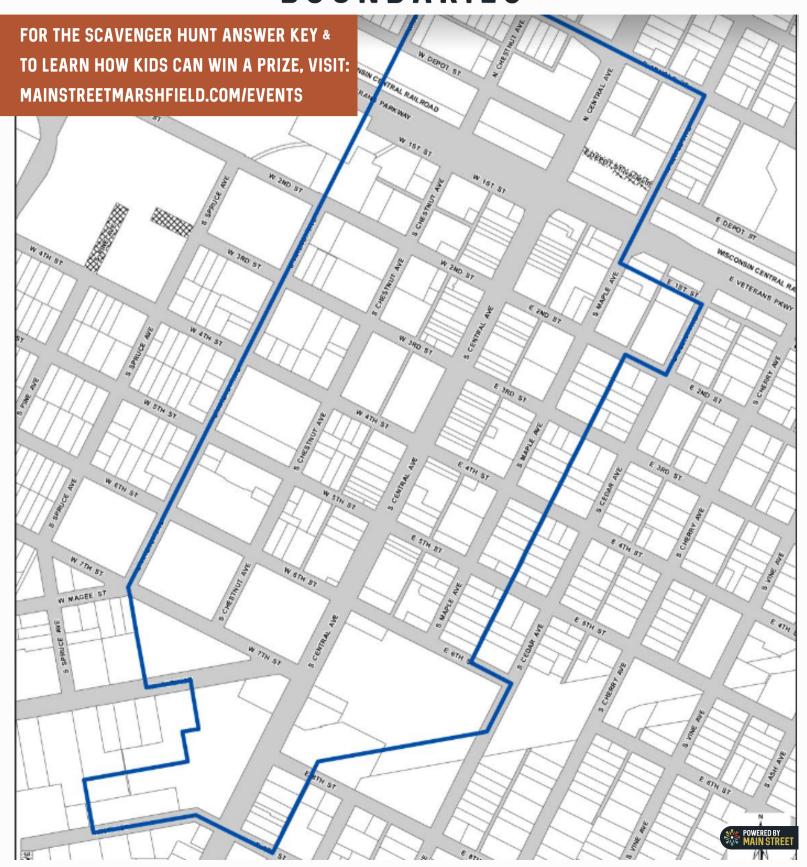

VICTORY APPAREL **170 S CENTRAL AVE** 

**OFF THE WALL CUSTOM FRAMING & GIFTS 148 S CENTRAL AVE** 

**NORTHSIDE CYCLE 125 S CENTRAL AVE** 

DOWNTOWN MARSHFIELD SCAVENGER HUNT BOUNDARIES